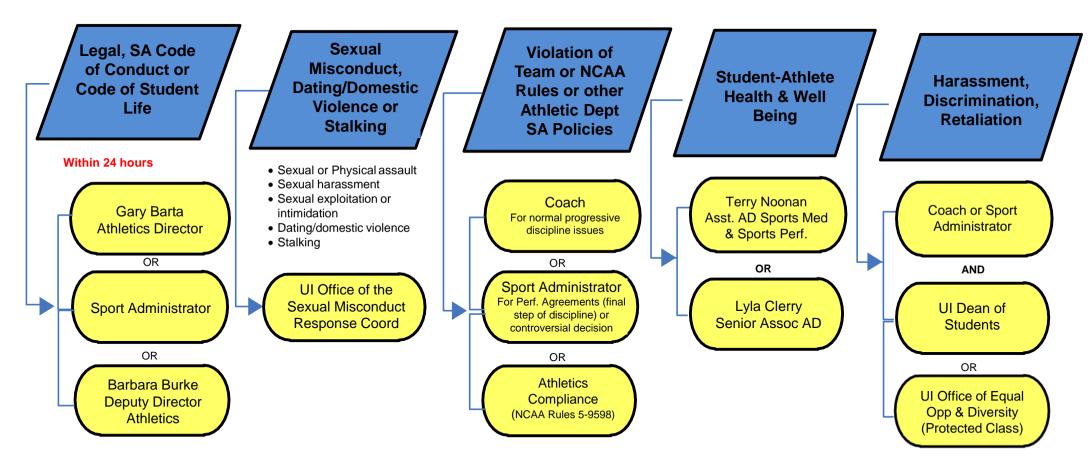

This chart is intended to serve as a quick-reference quide for Athletics employees. If you become aware of an incident involving student athlete (SA) misconduct, contact the individual(s) in vellow. These individuals will implement the required UI protocols/notify appropriate offices, etc. and apprise the Director of Athletics as necessary.

SA = Student Athlete Sport Administrators: Barta, Burke, Clerry, Etsey, Henderson, Wilson

٠

## Kev

\* OSMRC: UI Office of the Sexual Misconduct Response Coordinator 319-335-6200 \* UI Office of Equal Opportunity and Diversity: 319-335-0705

UI Dean of Students: 319-335-1162